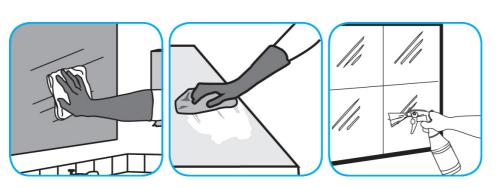

Use Glance® NA Glass and Multi-Purpose Cleaner Non-Ammoniated to clean mirror, chrome and glass surfaces.

Spray onto surface. Wipe with a clean cloth or towel.

Questions: 1-800-558-2332

Always wear personal protective equipment.