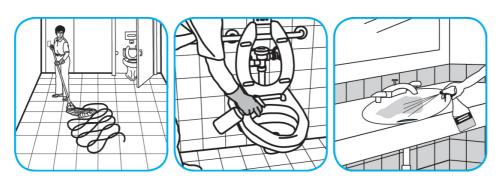

Use Crew® NA SC Non-Acid Bowl and Bathroom Disinfectant Cleaner to clean restroom toilets, sinks, floors and walls.

Apply use-solution to hard, nonporous surfaces. Thoroughly wet surface with a cloth, mop, sponge, sprayer or by immersion. Allow to remain wet for 10 minutes. Wipe dry or allow to air dry.