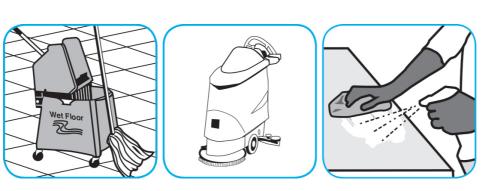

Dilute with cold water. For daily cleaning, use a spray bottle, mop and bucket or fill auto scrubber and use red pads. For Deep Scrubbing, fill auto scrubber and use green or blue pads. Pick up soil and excess cleaner with a tightly wrung out cleaning mop or cloth.