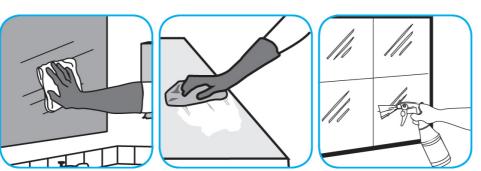

Use Glance® NA Glass and Multi-Purpose Cleaner Non-Ammoniated to clean mirror, chrome and glass surfaces.

Spray onto surface. Wipe with a clean cloth or towel.

Use ProminenceTM/MC Heavy Duty Cleaner to remove soil from floors without dulling the appearance of the floor finish.