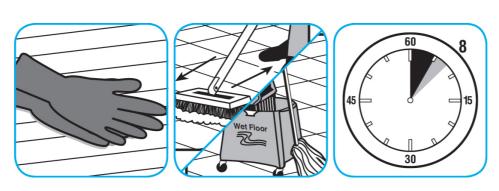

## **Application Procedures**

Use Suma® Break-Up® SC Heavy Duty Foaming Grease-Release Cleaner to clean food contact surfaces, including machinery, walls and floors.

To clean floors, apply by mop or brush and scrub. Rinse thoroughly with hot water. Wear long rubber gloves for manual cleaning. To clean equipment, soak parts. Use brush or sponge as necessary. Rinse.