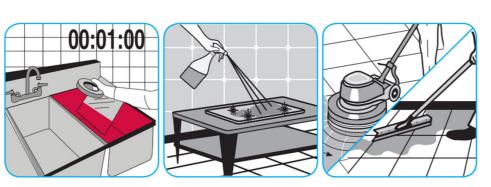

Apply use-solution to washable hard, non-porous surfaces: dishes, glassware, silverware, cooking utensils and plastic and other non- porous cutting boards. Spray or immerse objects for 1-2 minutes. Allow to air dry. See product label for complete directions.