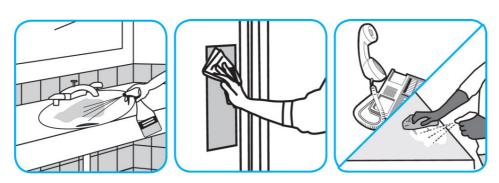

Use Oxivir® Plus Disinfectant Cleaner Concentrate to clean and disinfect hard, non-porous surfaces.

Apply use solution. Let stand for 5 minutes. Wipe or allow to air dry.

Use J-512TM/MC Sanitizer to sanitize washable hard, non-porous surfaces.