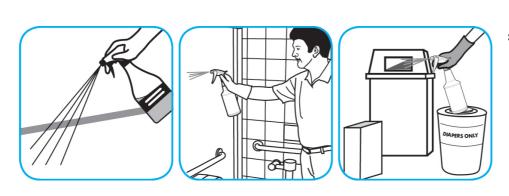

## **Application Procedures**

Use Glance® NA Glass and Multi-Purpose Cleaner Non-Ammoniated to clean mirror, chrome and glass surfaces.

Spray onto surface. Wipe with a clean cloth or towel.

Use Oxivir® Plus Disinfectant Cleaner Concentrate to clean and disinfect hard, non-porous surfaces.

Apply use solution. Let stand for 5 minutes. Wipe or allow to air dry.

Use Stride® Fragrance Free SC Neutral Cleaner to clean floors and other hard surfaces.

Fill mop bucket, spray bottle or automatic scrubbing machine from dispenser. Apply to surfaces to be cleaned. For auto scrubber use, trail mop behind machine to pick up any excess solution. Allow to dry.

Use R5 Plus to treat maloders to treat malodors on carpet, hard surfaces and as a room spray.

Spray into the air or onto surfaces where odors are noticeable.

Questions: 1-800-558-2332

Always wear personal protective equipment.