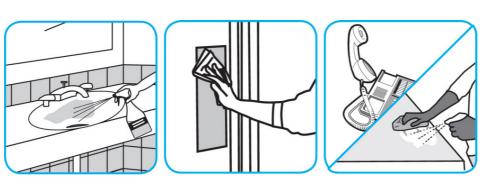

## **Application Procedures**

Use Glance® NA Glass and Multi-Purpose Cleaner Non-Ammoniated to clean mirror, chrome and glass surfaces.

Spray onto surface. Wipe with a clean cloth or towel.

Use Oxivir® Plus Disinfectant Cleaner Concentrate to clean and disinfect hard, non-porous surfaces.

Apply use solution. Let stand for 5 minutes. Wipe or allow to air dry.

Use Stride® Fragrance Free SC Neutral Cleaner to clean floors and other hard surfaces.

Fill mop bucket, spray bottle or automatic scrubbing machine from dispenser. Apply to surfaces to be cleaned. For auto scrubber use, trail mop behind machine to pick up any excess solution. Allow to dry.