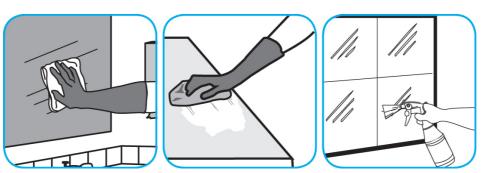

Use Glance® NA Glass and Multi-Purpose Cleaner Non-Ammoniated to clean mirror, chrome and glass surfaces.

Spray onto surface. Wipe with a clean cloth or towel.

Use Crew® Multi-Purpose Restroom Cleaner to clean restroom toilets, sinks, floors and walls.