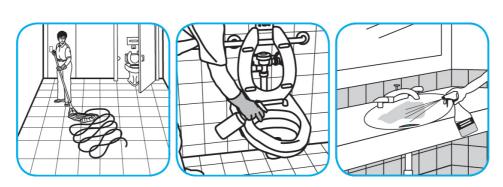

Use Glance® NA Glass and Multi-Purpose Cleaner Non-Ammoniated to clean mirror, chrome and glass surfaces.

Spray onto surface. Wipe with a clean cloth or towel.

Use Crew® Multi-Purpose Restroom Cleaner to clean restroom toilets, sinks, floors and walls.

Apply use-solution to hard, nonporous surfaces. Thoroughly wet surface with a cloth, mop, sponge, sprayer or by immersion. Wipe dry or allow to air dry.

Questions: 1-800-558-2332