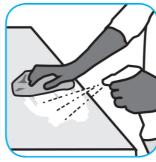

## **Application Procedures**

Use Oxivir® 1 one-step cleaner disinfectant to wipe hard, non-porous surfaces.

Pull wipe from canister, wipe surfaces, allowing them to stay wet for one minute. Allow to air dry or rinse according to use instructions on some surfaces.