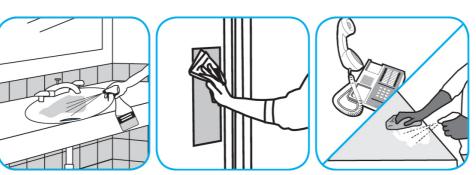

## **Application Procedures**

Use Oxivir® 1 one-step cleaner disinfectant to wipe hard, non-porous surfaces.

Pull wipe from canister, wipe surfaces, allowing them to stay wet for one minute. Allow to air dry or rinse according to use instructions on some surfaces.

Use Glance® NA Glass and Multi-Purpose Cleaner to clean mirror, chrome and glass surfaces.

Spray onto surface. Wipe with a clean cloth or towel.

Use Oxivir® Five 16 Concentrate One Step Disinfectant Cleaner to clean and disinfect hard, non-porous surfaces.