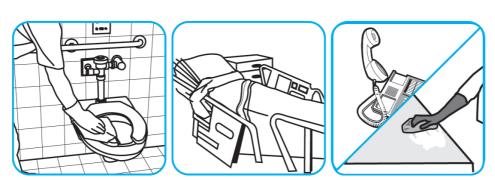

## **Application Procedures**

Use Oxivir® 1 one-step cleaner disinfectant to wipe hard, non-porous surfaces.

Pull wipe from canister, wipe surfaces, allowing them to stay wet for one minute. Allow to air dry or rinse according to use instructions on some surfaces.