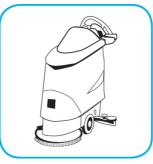

Apply use solution. Let stand for 5 minutes. Wipe or allow to air dry.

Use ProminenceTM/MC Heavy Duty Cleaner to remove soil from floors without dulling the appearance of the floor finish.

Dilute with cold water. For daily cleaning, use a spray bottle, mop and bucket or fill auto scrubber and use red pads. For Deep Scrubbing, fill auto scrubber and use green or blue pads. Pick up soil and excess cleaner with a tightly wrung out cleaning mop or cloth.