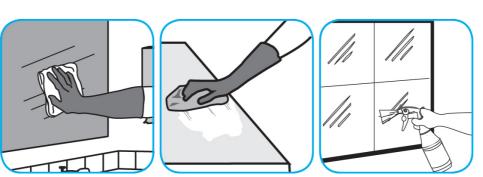

Use Glance® NA Glass and Multi-Purpose Cleaner to clean mirror, chrome and glass surfaces.

Spray onto surface. Wipe with a clean cloth or towel.

Use Oxivir® Five 16 Concentrate One Step Disinfectant Cleaner to clean and disinfect hard, non-porous surfaces.