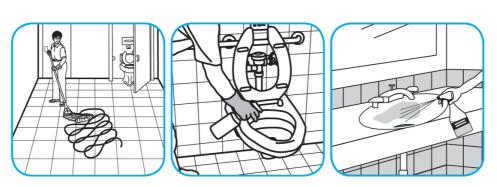

## **Application Procedures**

Use Glance® NA Glass and Multi-Purpose Cleaner Non-Ammoniated to clean mirror, chrome and glass surfaces.

Spray onto surface. Wipe with a clean cloth or towel.

Use Oxivir® Plus Disinfectant Cleaner Concentrate to clean and disinfect hard, non-porous surfaces.

Apply use solution. Let stand for 5 minutes. Wipe or allow to air dry.

Use PERdiemTM/MC General Purpose Cleaner with Hydrogen Peroxide to clean hard surfaces as well as carpet.

Fill mop bucket, spray bottle or automatic scrubbing machine from dispenser. Apply to surfaces to be cleaned. For use as a carpet spotter, prespray or extraction cleaner, apply to carpet, agitate and rinse with water. For autoscrubber use, trail mop behind machine to pick up any excess solution. Allow to dry.