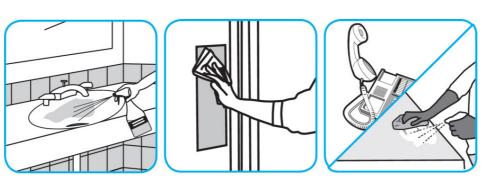

## **Application Procedures**

Use Glance® NA Glass and Multi-Purpose Cleaner Non-Ammoniated to clean mirror, chrome and glass surfaces.

Spray onto surface. Wipe with a clean cloth or towel.

Use Oxivir® Plus Disinfectant Cleaner Concentrate to clean and disinfect hard, non-porous surfaces.

Apply use solution. Let stand for 5 minutes. Wipe or allow to air dry.

Use PERdiemTM/MC General Purpose Cleaner with Hydrogen Peroxide to clean hard surfaces as well as carpet.

Fill mop bucket, spray bottle or automatic scrubbing machine from dispenser. Apply to surfaces to be cleaned. For use as a carpet spotter, prespray or extraction cleaner, apply to carpet, agitate and rinse with water. For autoscrubber use, trail mop behind machine to pick up any excess solution. Allow to dry.