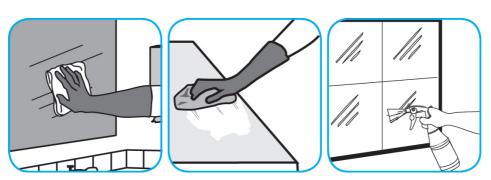

## **Application Procedures**

Use Glance® NA Glass and Multi-Purpose Cleaner Non-Ammoniated to clean mirror, chrome and glass surfaces.

Spray onto surface. Wipe with a clean cloth or towel.

Use Oxivir® Plus Disinfectant Cleaner Concentrate to clean and disinfect hard, non-porous surfaces.