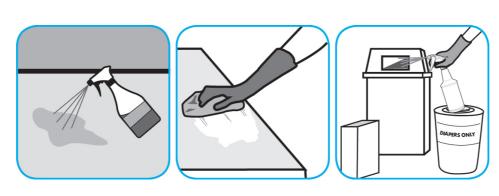

Use Alpha-HP® Multi-Surface Cleaner to clean hard surfaces and carpet.

Spray onto surface. Wipe with a clean cloth or towel. For Carpet Spotting: Apply to carpet spot, agitate and rinse with water. For Prespray Cleaning: Apply product to area to be cleaned using a pressurized hand held sprayer. Extract thoroughly with water.