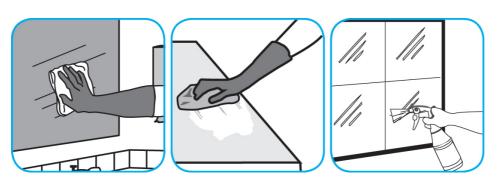

## **Application Procedures**

Use Glance® HC Glass and Multi-Surface Cleaner to clean mirrors, chrome and glass surfaces.

Spray onto surface. Wipe with a clean cloth or towel.