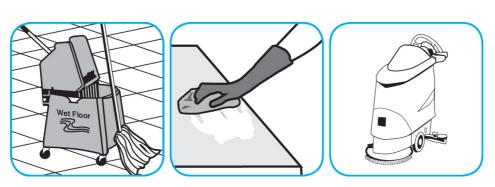

#### Use Stride® Citrus HC Neutral Cleaner to clean floors and other hard surfaces.

Fill mop bucket, spray bottle or automatic scrubbing machine from dispenser. Apply to surfaces to be cleaned. For auto scrubber use, trail mop behind machine to pick up any excess solution. Allow to dry.