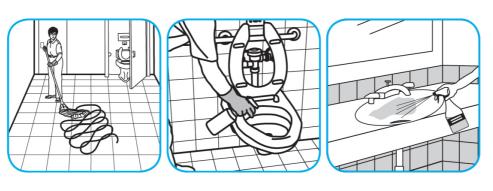

### Use Crew® NA SC Non-Acid Bowl and Bathroom Disinfectant Cleaner to clean restroom toilets, sinks, floors and walls.

Apply use-solution to hard, nonporous surfaces. Thoroughly wet surface with a cloth, mop, sponge, sprayer or by immersion. Allow to remain wet for 10 minutes. Wipe dry or allow to air dry.