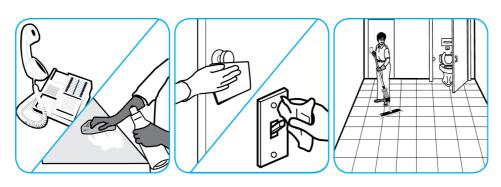

#### Use Alpha-HP® Multi-Surface Disinfectant Cleaner to clean, disinfect and deodorize in one easy step.

Apply use-solution to hard, nonporous surfaces. Thoroughly wet surface with a cloth, mop, sponge, sprayer or by immersion. Allow to remain wet. Wipe dry or allow to air dry. See product label for complete directions.