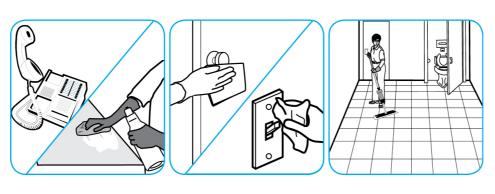

## **Application Procedures**

Use Crew® NA SC Non-Acid Bowl and Bathroom Disinfectant Cleaner to clean restroom toilets, sinks, floors and walls.

Apply use-solution to hard, nonporous surfaces. Thoroughly wet surface with a cloth, mop, sponge, sprayer or by immersion. Allow to remain wet for 10 minutes. Wipe dry or allow to air dry.