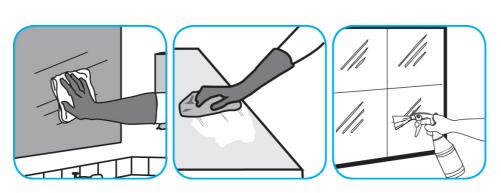

Use Glance® HC Glass and Multi-Surface Cleaner to clean mirrors, chrome and glass surfaces.

Spray onto surface. Wipe with a clean cloth or towel.

Questions: 1-800-558-2332