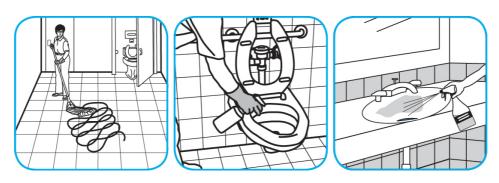

## **Application Procedures**

Use Crew® NA SC Non-Acid Bowl and Bathroom Disinfectant Cleaner to clean restroom toilets, sinks, floors and walls.

Apply use-solution to hard, nonporous surfaces. Thoroughly wet surface with a cloth, mop, sponge, sprayer or by immersion. Allow to remain wet for 10 minutes. Wipe dry or allow to air dry.