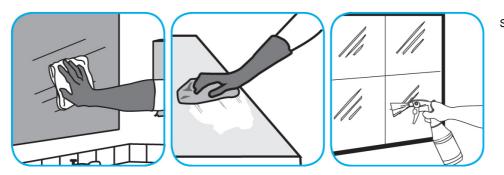

Use Glance® NA Glass and Multi-Purpose Cleaner Non-Ammoniated to clean mirror, chrome and glass surfaces.

Spray onto surface. Wipe with a clean cloth or towel.

Use Crew® Bathroom Cleaner and Scale Remover to remove soap scum and hard water deposits. Do not use on natural wood or marble.