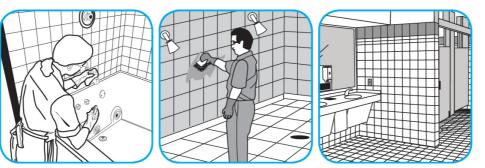

Use Glance® NA Glass and Multi-Purpose Cleaner Non-Ammoniated to clean mirror, chrome and glass surfaces.

Spray onto surface. Wipe with a clean cloth or towel.

Use Crew® Bathroom Cleaner and Scale Remover to remove soap scum and hard water deposits. Do not use on natural wood or marble.

Dilute with cold water. Dispense use-solution into trigger spray or flip top bottle as needed. Apply with a damp cloth or directly on surface to be cleaned. Loosen soil with rubbing action. Rinse with cold water.