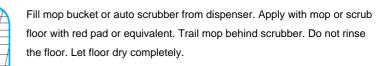

ce with a cloth, mop, sponge, sprayer or by immersion. Allow to remain wet. Wipe dry or allow to air dry. See product label for complete directions.



#### Use ProminenceTM/MC Heavy Duty Cleaner to remove soil from floors without dulling the appearance of the floor finish.



Dilute with cold water. For daily cleaning, use a spray bottle, mop and bucket or fill auto scrubber and use red pads. For Deep Scrubbing, fill auto scrubber and use green or blue pads. Pick up soil and excess cleaner with a tightly wrung out cleaning mop or cloth.



### Use Glance® NA Glass and Multi-Purpose Cleaner Non-Ammoniated to clean mirror, chrome and glass surfaces.



Spray onto surface. Wipe with a clean cloth or towel.



#### Use Revive® Plus SC Maintainer/Rejuvenator daily to clean/maintain floors.







### Use Good Sense® HC Liquid Air Freshener - Fresh to treat malodors on carpet, hard surfaces and as a room spray.



Spray into the air or onto surfaces where odors are noticeable.

Questions: 1-800-558-2332

Always wear personal protective equipment.