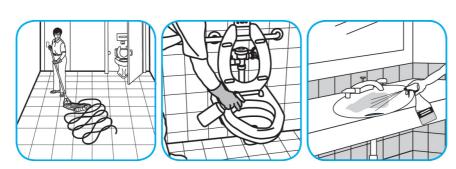

#### Use Alpha-HP® Multi-Surface Disinfectant Cleaner to clean, disinfect and deodorize in one easy step.

Apply use-solution to hard, nonporous surfaces. Thoroughly wet surface with a cloth, mop, sponge, sprayer or by immersion. Allow to remain wet. Wipe dry or allow to air dry. See product label for complete directions.

### Use Glance® NA Glass and Multi-Purpose Cleaner Non-Ammoniated to clean mirror, chrome and glass surfaces.

Spray onto surface. Wipe with a clean cloth or towel.