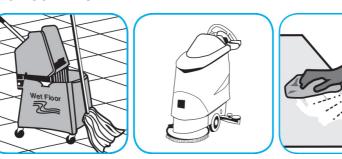

#### Use ProminenceTM/MC Heavy Duty Cleaner to remove soil from floors without dulling the appearance of the floor finish.

Dilute with cold water. For daily cleaning, use a spray bottle, mop and bucket or fill auto scrubber and use red pads. For Deep Scrubbing, fill auto scrubber and use green or blue pads. Pick up soil and excess cleaner with a tightly wrung out cleaning mop or cloth.

#### Use Revive® Plus SC Maintainer/Rejuvenator daily to clean/maintain floors.