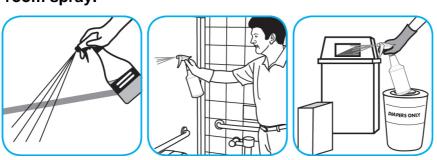

### Use Good Sense® HC Liquid Air Freshener - Fresh to treat malodors on carpet, hard surfaces and as a room spray.

Spray into the air or onto surfaces where odors are noticeable.

Questions: 1-800-558-2332