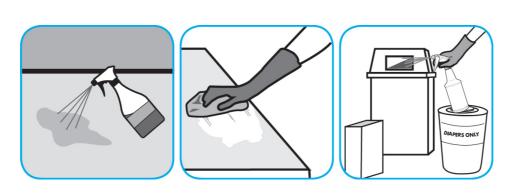

Spray onto surface. Wipe with a clean cloth or towel. For Carpet Spotting: Apply to carpet spot, agitate and rinse with water. For Prespray Cleaning: Apply product to area to be cleaned using a pressurized hand held sprayer. Extract thoroughly with water.