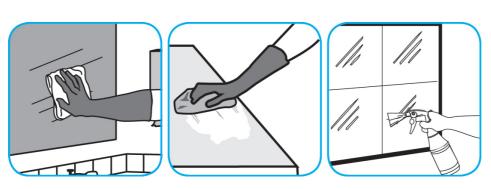

## **Application Procedures**

Use Glance® NA Glass and Multi-Purpose Cleaner to clean mirror, chrome and glass surfaces.

Spray onto surface. Wipe with a clean cloth or towel.

Use Alpha-HP® Multi-Surface Cleaner to clean hard surfaces and carpet.