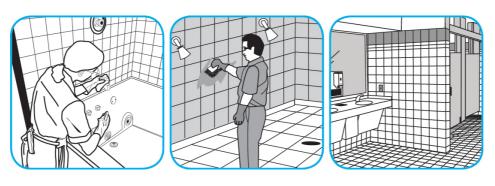

Use Crew® Bathroom Cleaner and Scale Remover to remove soap scum and hard water deposits. Do not use on natural wood or marble.

Dilute with cold water. Dispense use-solution into trigger spray or flip top bottle as needed. Apply with a damp cloth or directly on surface to be cleaned. Loosen soil with rubbing action. Rinse with cold water.