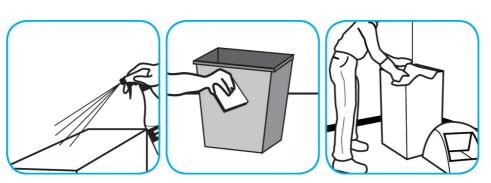

orous surfaces.



Apply use solution. Let stand for 5 minutes. Wipe or allow to air dry.



Use Glance® NA Glass and Multi-Purpose CleanerSCto clean mirror, chrome and glass surfaces.



Spray onto surface. Wipe with a clean cloth or towel.



Use PERdiemTM/MC General Purpose Cleaner with Hydrogen Peroxide to clean hard surfaces as well as carpet.



Fill mop bucket, spray bottle or automatic scrubbing machine from dispenser. Apply to surfaces to be cleaned. For use as a carpet spotter, prespray or extraction cleaner, apply to carpet, agitate and rinse with water. For autoscrubber use, trail mop behind machine to pick up any excess solution. Allow to dry.



Use SpeedballTM/MC 2000 Heavy-Duty Spray Cleaner Concentrate to clean hard surfaces but not glass, aluminum, or water based paint.



Spray product on hard surfaces to be cleaned. Allow cleaner to penetrate and lift soils. Wipe with a clean cloth. Requires no rinsing.

Questions: 1-800-558-2332

Always wear personal protective equipment.