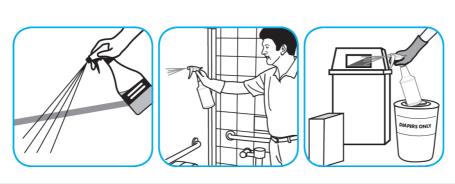

# **Application Procedures**

### Use TempestTM/MC Solvent-Free Cleaner/Degreaser to clean most heavily soiled, hard surfaces.

Apply onto hard surface using spray bottle, mop/bucket or auto-scrubber. Allow to penetrate and lift soils. Pick up solution with clean cloth, mop, or auto-scrubber. Requires no rinsing.

#### Use Glance® NA Glass and Multi-Purpose Cleaner to clean mirror, chrome and glass surfaces.

Spray onto surface. Wipe with a clean cloth or towel.

#### Use Oxivir® Plus Disinfectant Cleaner Concentrate to clean and disinfect hard, non-porous surfaces.

Apply use solution. Let stand for 5 minutes. Wipe or allow to air dry.

## Use BreakDownTM/MC Odor Eliminator Concentrate to treat malodors on carpet and hard surfaces.

For daily cleaning: use a spray bottle or mop and bucket to apply the use-solution to a surface, let the product dwell for best performance. For deodorizing: spray directly onto floors, urinals, toilets, trash receptacles and other surfaces. For use as a carpet spotter, apply to carpet, agitate and rinse with water. Do not spray into the air or use as an air freshener.