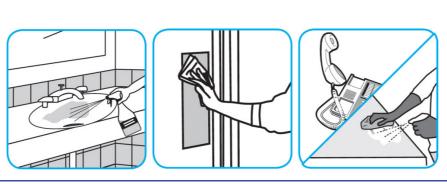

#### Use Oxivir® Plus Disinfectant Cleaner Concentrate to clean and disinfect hard, non-porous surfaces.

Apply use solution. Let stand for 5 minutes. Wipe or allow to air dry.