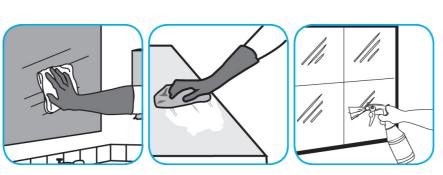

### Use TempestTM/MC Solvent-Free Cleaner/Degreaser to clean most heavily soiled, hard surfaces.

Apply onto hard surface using spray bottle, mop/bucket or auto-scrubber. Allow to penetrate and lift soils. Pick up solution with clean cloth, mop, or auto-scrubber. Requires no rinsing.