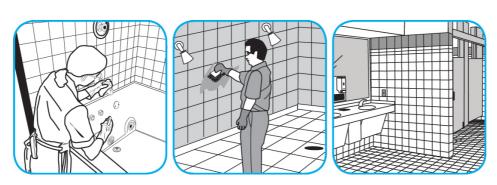

Use Crew® Bathroom Cleaner and Scale Remover to remove soap scum and hard water deposits. Do not use on natural wood or marble.

Dilute with cold water. Dispense use-solution into trigger spray or flip top bottle as needed. Apply with a damp cloth or directly on surface to be cleaned. Loosen soil with rubbing action.

Rinse with cold water.

Use Revive® Plus SC Maintainer/Rejuvenator daily to clean/maintain floors.

Fill mop bucket or auto scrubber from dispenser. Apply with mop or scrub floor with red pad or equivalent. Trail mop behind scrubber. Do not rinse the floor. Let floor dry completely.