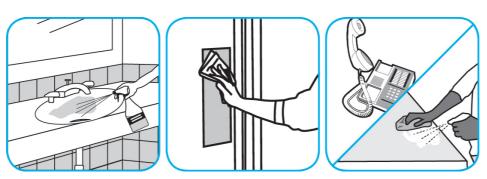

## **Application Procedures**

Use Virex® Plus One-Step Disinfectant Cleaner and Deodorant to clean restroom toilets, sinks, floors and walls.

Apply use-solution to hard, nonporous surfaces. Thoroughly wet surface with a cloth, mop, sponge, sprayer or by immersion. Allow to remain wet for 3 minutes. Wipe dry or allow to air dry.