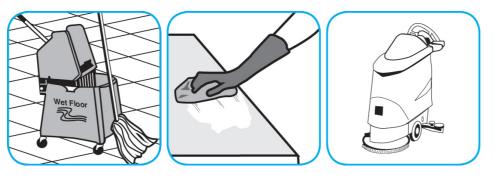

## **J-Fill® Application Procedures**

Use GP Forward® SC General Purpose Cleaner to clean any water-safe surface.

Fill mop bucket, spray bottle or automatic scrubbing machine from dispenser. Apply to surfaces to be cleaned. For auto scrubber use, trail mop behind machine to pick up any excess solution. Allow to dry.