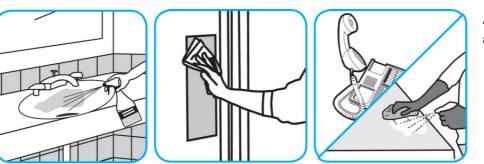

Use Oxivir® Plus Disinfectant Cleaner Concentrate to clean and disinfect hard, non-porous surfaces.

Apply use solution. Let stand for 5 minutes. Wipe or allow to air dry.