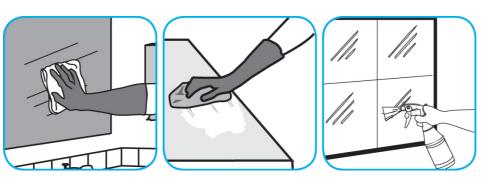

Use Glance® HC Glass and Multi-Surface Cleaner to clean mirrors, chrome and glass surfaces.

Spray onto surface. Wipe with a clean cloth or towel.

Use Virex® II 256 One-Step Disinfectant Cleaner and Deodorant to clean restroom toilets, sinks, floors and walls.