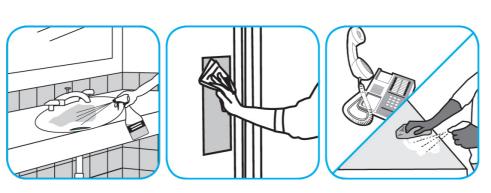

## **Application Procedures**

Use Crew® NA SC Non-Acid Bowl and Bathroom Disinfectant Cleaner to clean restroom toilets, sinks, floors and walls.

Apply use-solution to hard, nonporous surfaces. Thoroughly wet surface with a cloth, mop, sponge, sprayer or by immersion. Allow to remain wet for 10 minutes. Wipe dry or allow to air dry.

Use Glance® HC Glass and Multi-Surface Cleaner to clean mirrors, chrome and glass surfaces.

Spray onto surface. Wipe with a clean cloth or towel.

Use Virex® II 256 One-Step Disinfectant Cleaner and Deodorant to clean restroom toilets, sinks, floors and walls.

Apply use-solution to hard, nonporous surfaces. Thoroughly wet surface with a cloth, mop, sponge, sprayer or by immersion. Allow to remain wet for 10 minutes. Wipe dry or allow to air dry.

Use GP Forward® SC General Purpose Cleaner to clean any water-safe surface.