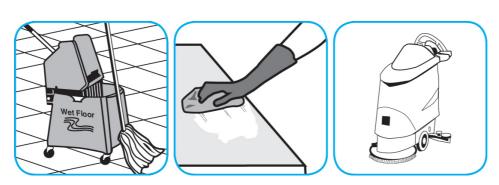

Apply use-solution to hard, nonporous surfaces. Thoroughly wet surface with a cloth, mop, sponge, sprayer or by immersion. Allow to remain wet for 10 minutes. Wipe dry or allow to air dry.

Use GP Forward® SC General Purpose Cleaner to clean any water-safe surface.

Fill mop bucket, spray bottle or automatic scrubbing machine from dispenser. Apply to surfaces to be cleaned. For auto scrubber use, trail mop behind machine to pick up any excess solution. Allow to dry.