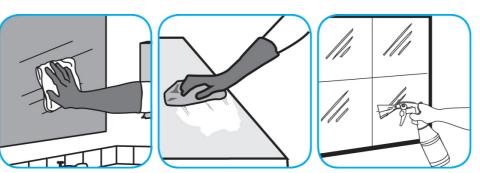

Use Glance® HC Glass and Multi-Surface Cleaner to clean mirrors, chrome and glass surfaces.

Spray onto surface. Wipe with a clean cloth or towel.

Use ProminenceTM/MC Heavy Duty Cleaner to remove soil from floors without dulling the appearance of the floor finish.