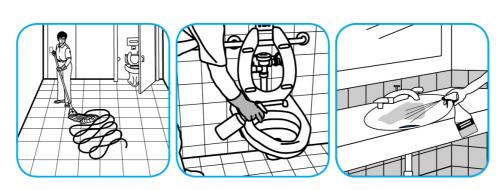

## **Application Procedures**

Use Virex® II 256 One-Step Disinfectant Cleaner and Deodorant to clean restroom toilets, sinks, floors and walls.

Apply use-solution to hard, nonporous surfaces. Thoroughly wet surface with a cloth, mop, sponge, sprayer or by immersion. Allow to remain wet for 10 minutes. Wipe dry or allow to air dry.

Use Crew® Restroom Floor and Surface SC Non-Acid Disinfectant Cleaner to clean restroom toilets, sinks, floors and walls.

Apply use-solution to hard, nonporous surfaces. Thoroughly wet surface with a cloth, mop, sponge, sprayer or by immersion. Allow to remain wet for 10 minutes. Wipe dry or allow to air dry.