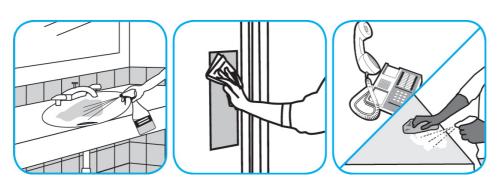

## **Application Procedures**

Use Virex® II 256 One-Step Disinfectant Cleaner and Deodorant to clean restroom toilets, sinks, floors and walls.

Apply use-solution to hard, nonporous surfaces. Thoroughly wet surface with a cloth, mop, sponge, sprayer or by immersion. Allow to remain wet for 10 minutes. Wipe dry or allow to air dry.