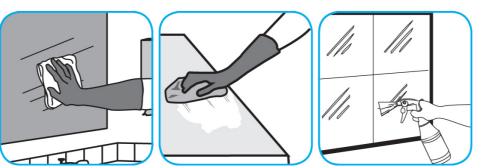

Use Glance® NA Glass and Multi-Purpose Cleaner Non-Ammoniated to clean mirror, chrome and glass surfaces.

Spray onto surface. Wipe with a clean cloth or towel.

Use BreakDownTM/MC Odor Eliminator Concentrate to treat malodors on carpet, hard surfaces and as a room spray.