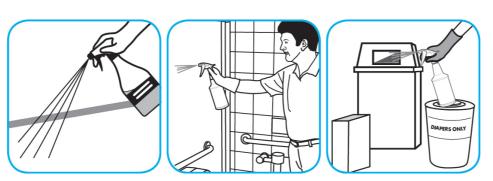

Use Glance® NA Glass and Multi-Purpose Cleaner Non-Ammoniated to clean mirror, chrome and glass surfaces.

Spray onto surface. Wipe with a clean cloth or towel.

Use BreakDownTM/MC Odor Eliminator Concentrate to treat malodors on carpet, hard surfaces and as a room spray.

Spray into the air or onto surfaces where odors are noticeable.

Use Crew® NA SC Non-Acid Bowl and Bathroom Disinfectant Cleaner to clean restroom toilets, sinks, floors and walls.

Apply use-solution to hard, nonporous surfaces. Thoroughly wet surface with a cloth, mop, sponge, sprayer or by immersion. Allow to remain wet for 10 minutes. Wipe dry or allow to air dry.