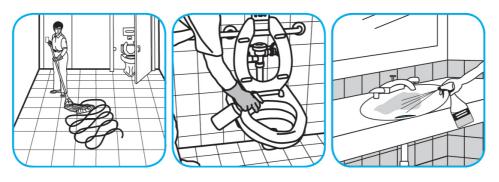

## **Application Procedures**

Use Virex® II 256 One-Step Disinfectant Cleaner and Deodorant to clean restroom toilets, sinks, floors and walls.

Apply use-solution to hard, nonporous surfaces. Thoroughly wet surface with a cloth, mop, sponge, sprayer or by immersion. Allow to remain wet for 10 minutes. Wipe dry or allow to air dry.

Spray into the air or onto surfaces where odors are noticeable.

Use Crew® NA SC Non-Acid Bowl and Bathroom Disinfectant Cleaner to clean restroom toilets, sinks, floors and walls.

Apply use-solution to hard, nonporous surfaces. Thoroughly wet surface with a cloth, mop, sponge, sprayer or by immersion. Allow to remain wet for 10 minutes. Wipe dry or allow to air dry.