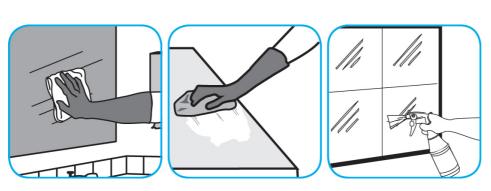

Use Glance® HC Glass and Multi-Surface Cleaner to clean mirrors, chrome and glass surfaces.

Spray onto surface. Wipe with a clean cloth or towel.

Use ProminenceTM/MC Heavy Duty Cleaner to remove soil from floors without dulling the appearance of the floor finish.