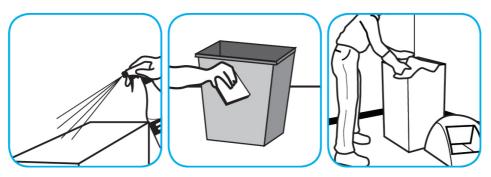

## **Application Procedures**

Use SpeedballTM/MC 2000 Heavy-Duty Spray Cleaner Concentrate to clean hard surfaces but not glass, aluminum, or water based paint.

Spray product on hard surfaces to be cleaned. Allow cleaner to penetrate and lift soils. Wipe with a clean cloth. Requires no rinsing.