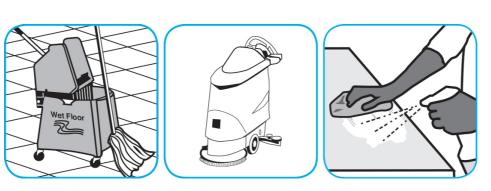

Use Glance® HC Glass and Multi-Surface Cleaner to clean mirrors, chrome and glass surfaces.

Spray onto surface. Wipe with a clean cloth or towel.

Use ProminenceTM/MC Heavy Duty Cleaner to remove soil from floors without dulling the appearance of the floor finish.

Dilute with cold water. For daily cleaning, use a spray bottle, mop and bucket or fill auto scrubber and use red pads. For Deep Scrubbing, fill auto scrubber and use green or blue pads. Pick up soil and excess cleaner with a tightly wrung out cleaning mop or cloth.