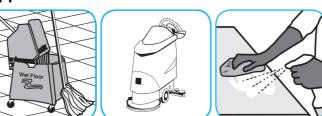

## Use ProminenceTM/MC Heavy Duty Cleaner to remove soil from floors without dulling the appearance of the floor finish.

Dilute with cold water. For daily cleaning, use a spray bottle, mop and bucket or fill auto scrubber and use red pads. For Deep Scrubbing, fill auto scrubber and use green or blue pads. Pick up soil and excess cleaner with a tightly wrung out cleaning mop or cloth.