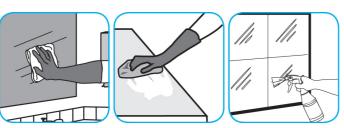

## Use SpeedballTM/MC 2000 Heavy-Duty Spray Cleaner Concentrate to clean hard surfaces but not glass, aluminum, or water based paint.

Spray product on hard surfaces to be cleaned. Allow cleaner to penetrate and lift soils. Wipe with a clean cloth. Requires no rinsing.