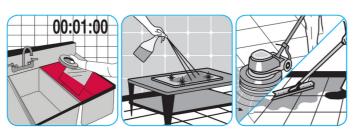

#### Use J-512TM/MC Sanitizer to sanitize washable hard, non-porous surfaces.

Apply use-solution to washable hard, non-porous surfaces: dishes, glassware, silverware, cooking utensils and plastic and other non- porous cutting boards. Spray or immerse objects for 1-2 minutes. Allow to air dry. See product label for complete directions.