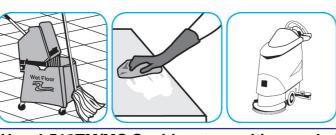

## Use ProminenceTM/MC Heavy Duty Cleaner to remove soil from floors without dulling the appearance of the floor finish.

Dilute with cold water. For daily cleaning, use a spray bottle, mop and bucket or fill auto scrubber and use red pads. For Deep Scrubbing, fill auto scrubber and use green or blue pads. Pick up soil and excess cleaner with a tightly wrung out cleaning mop or cloth.