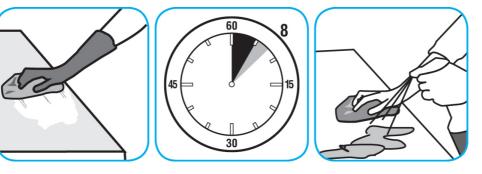

## **J-Fill® Application Procedures**

Use Spitfire® SC Power Cleaner to clean most heavily soiled, hard surfaces.

Spray onto hard surface. Allow to penetrate and lift soils. Wipe with a clean cloth. Requires no rinsing. Do not use on glass, aluminum and water-based paint.