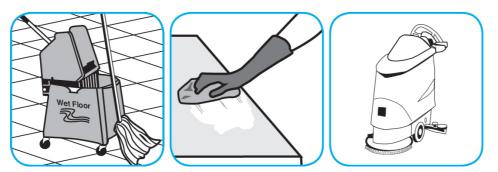

Use Stride® Fragrance Free SC Neutral Cleaner to clean floors and other hard surfaces.

Fill mop bucket, spray bottle or automatic scrubbing machine from dispenser. Apply to surfaces to be cleaned. For auto scrubber use, trail mop behind machine to pick up any excess solution. Allow to dry.