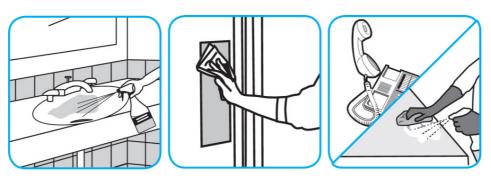

## **Application Procedures**

Use Oxivir® Plus Disinfectant Cleaner Concentrate to clean and disinfect hard, non-porous surfaces.

Apply use solution. Let stand for 5 minutes. Wipe or allow to air dry.

Use Glance® NA Glass and Multi-Purpose Cleaner Non-Ammoniated to clean mirror, chrome and glass surfaces.