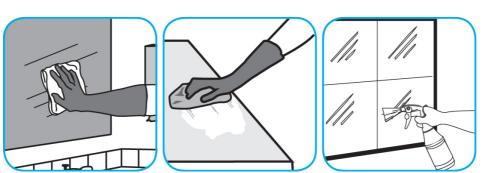

Spray onto surface. Wipe with a clean cloth or towel.

Use Stride® Citrus HC Neutral Cleaner to clean floors and other hard surfaces.

Fill mop bucket, spray bottle or automatic scrubbing machine from dispenser. Apply to surfaces to be cleaned. For auto scrubber use, trail mop behind machine to pick up any excess solution. Allow to dry.