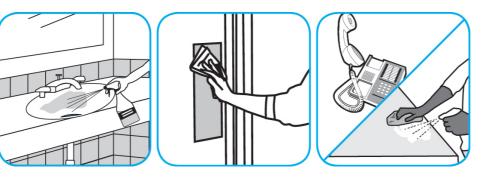

## J-Fill® Application Procedures

Use Virex® II 256 One-Step Disinfectant Cleaner and Deodorant to clean restroom toilets, sinks, floors and walls.

Apply use-solution to hard, nonporous surfaces. Thoroughly wet surface with a cloth, mop, sponge, sprayer or by immersion. Allow to remain wet for 10 minutes. Wipe dry or allow to air dry.