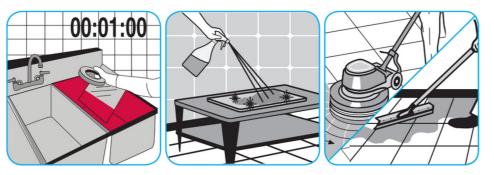

Use J-512TM/MC Sanitizer to sanitize washable hard, non-porous surfaces.

Apply use-solution to washable hard, non-porous surfaces: dishes, glassware, silverware, cooking utensils and plastic and other non- porous cutting boards. Spray or immerse objects for 1-2 minutes. Allow to air dry. See product label for complete directions.