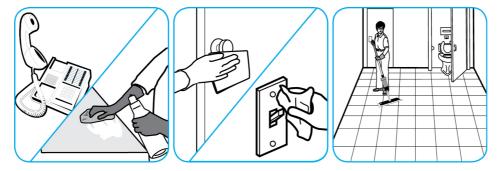

Use Alpha-HP® Multi-Surface Disinfectant Cleaner to clean, disinfect and deodorize in one easy step.

Apply use-solution to hard, nonporous surfaces. Thoroughly wet surface with a cloth, mop, sponge, sprayer or by immersion. Allow to remain wet. Wipe dry or allow to air dry. See product label for complete directions.