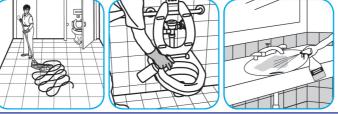

Use Virex® Plus One-Step Disinfectant Cleaner and Deodorant to clean restroom toilets, sinks, floors and walls.

Apply use-solution to hard, nonporous surfaces. Thoroughly wet surface with a cloth, mop, sponge, sprayer or by immersion. Allow to remain wet for 3 minutes. Wipe dry or allow to air dry.

Use Crew® NA SC Non-Acid Bowl and Bathroom Disinfectant Cleaner to clean restroom toilets, sinks, floors and walls.

Apply use-solution to hard, nonporous surfaces. Thoroughly wet surface with a cloth, mop, sponge, sprayer or by immersion. Allow to remain wet for 10 minutes. Wipe dry or allow to air dry.