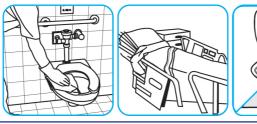

Use Virex® Plus One-Step Disinfectant Cleaner and Deodorant to clean restroom toilets, sinks, floors and walls.

Apply use-solution to hard, nonporous surfaces. Thoroughly wet surface with a cloth, mop, sponge, sprayer or by immersion. Allow to remain wet for 3 minutes. Wipe dry or allow to air dry.

Use Crew® NA SC Non-Acid Bowl and Bathroom Disinfectant Cleaner to clean restroom toilets, sinks, floors and walls.

Apply use-solution to hard, nonporous surfaces. Thoroughly wet surface with a cloth, mop, sponge, sprayer or by immersion. Allow to remain wet for 10 minutes. Wipe dry or allow to air dry.