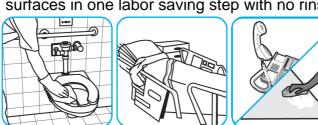

Use Virex® Plus One-Step Disinfectant Cleaner and Deodorant to clean restroom toilets, sinks, floors and walls.

Apply use-solution to hard, nonporous surfaces. Thoroughly wet surface with a cloth, mop, sponge, sprayer or by immersion. Allow to remain wet for 3 minutes. Wipe dry or allow to air dry.

Use Crew® NA SC Non-Acid Bowl and Bathroom Disinfectant Cleaner to clean restroom toilets, sinks, floors and walls.

Apply use-solution to hard, nonporous surfaces. Thoroughly wet surface with a cloth, mop, sponge, sprayer or by immersion. Allow to remain wet for 10 minutes. Wipe dry or allow to air dry.