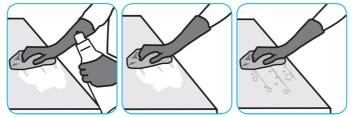

## **Application Procedures**

Use Oxivir® 1 one-step cleaner disinfectant to wipe hard, non-porous surfaces.

Pull wipe from canister, wipe surfaces, allowing them to stay wet for one minute. Allow to air dry or rinse according to use instructions on some surfaces.