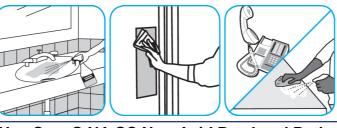

## **Application Procedures**

Use Oxivir® 1 one-step cleaner disinfectant to wipe hard, non-porous surfaces.

Pull wipe from canister, wipe surfaces, allowing them to stay wet for one minute. Allow to air dry or rinse according to use instructions on some surfaces.

Use Glance® HC Glass and Multi-Surface Cleaner to clean mirrors, chrome and glass surfaces.

Spray onto surface. Wipe with a clean cloth or towel.