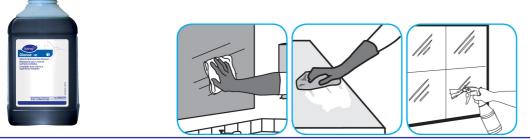

Use Glance® HC Glass and Multi-Surface Cleaner to clean mirrors, chrome and glass surfaces.

Spray onto surface. Wipe with a clean cloth or towel.