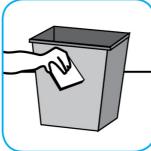

Use Glance® NA Glass and Multi-Purpose Cleaner Non-Ammoniated to clean mirror, chrome and glass surfaces.

Spray onto surface. Wipe with a clean cloth or towel.

Use Speedball® 2000 Heavy-Duty Spray Cleaner Concentrate #32 to clean hard surfaces but not glass, aluminum, or water based paint.