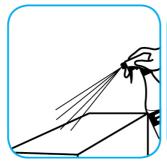

Use Glance® NA Glass and Multi-Purpose Cleaner Non-Ammoniated to clean mirror, chrome and glass surfaces.

Spray onto surface. Wipe with a clean cloth or towel.

Use Speedball® 2000 Heavy-Duty Spray Cleaner Concentrate #32 to clean hard surfaces but not glass, aluminum, or water based paint.

Spray product on hard surfaces to be cleaned. Allow cleaner to penetrate and lift soils. Wipe with a clean cloth. Requires no rinsing.

Questions: 1-800-558-2332