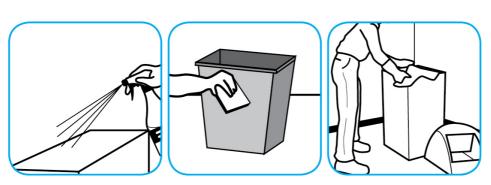

Spray onto surface. Wipe with a clean cloth or towel.

Spray product on hard surfaces to be cleaned. Allow cleaner to penetrate and lift soils. Wipe with a clean cloth. Requires no rinsing.

Apply use-solution to hard, nonporous surfaces. Thoroughly wet surface with a cloth, mop, sponge, sprayer or by immersion. Allow to remain wet for 10 minutes. Wipe dry or allow to air dry.