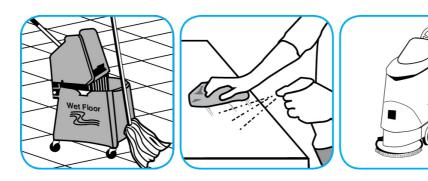

## **Application Procedures**

Use Stride® Citrus SC Neutral Cleaner to clean floors and other hard surfaces.

Fill mop bucket, spray bottle or automatic scrubbing machine from dispenser. Apply to surfaces to be cleaned. For autoscrubber use, trail mop behind machine to pick up any excess solution. Allow to dry.