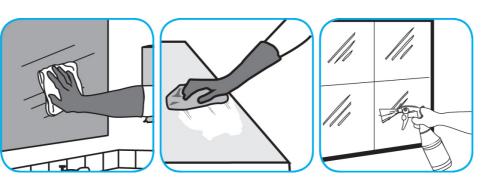

Spray onto surface. Wipe with a clean cloth or towel.

Spray product on hard surfaces to be cleaned. Allow cleaner to penetrate and lift soils. Wipe with a clean cloth. Requires no rinsing.

Apply use-solution to hard, nonporous surfaces. Thoroughly wet surface with a cloth, mop, sponge, sprayer or by immersion. Allow to remain wet for 10 minutes. Wipe dry or allow to air dry.