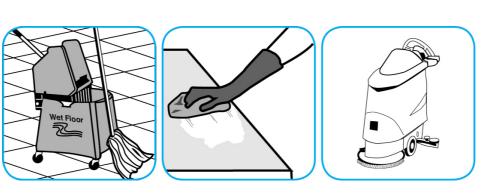

### Use PERdiemTM/MC General Purpose Cleaner with Hydrogen Peroxide to clean hard surfaces as well as carpet.

Dilute with cold water. For daily cleaning, use a mop and bucket or fill auto scrubber and use red pads. For Deep Scrubbing, fill auto scrubber and use green or blue pads. Pick-up soil and excess cleaner with a tightly wrung-out cleaning mop.