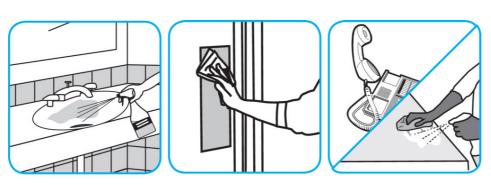

## **Application Procedures**

Use Oxivir® Plus Disinfectant Cleaner Concentrate to clean and disinfect hard, non-porous surfaces.

Apply use solution. Let stand for 5 minutes. Wipe or allow to air dry.