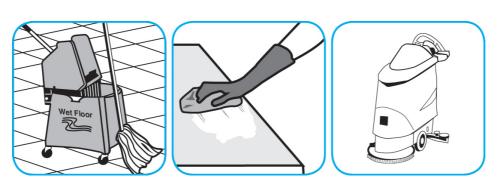

#### Use Stride® Citrus HC Neutral Cleaner to clean floors and other hard surfaces.

Fill mop bucket, spray bottle or automatic scrubbing machine from dispenser. Apply to surfaces to be cleaned. For auto scrubber use, trail mop behind machine to pick up any excess solution. Allow to dry.