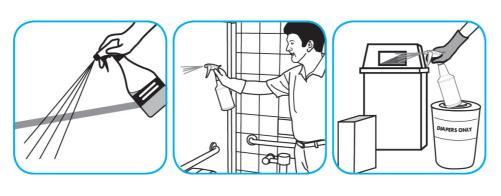

### Use BreakDownTM/MC Odor Eliminator Concentrate to treat malodors on carpet and hard surfaces.

For daily cleaning: use a spray bottle or mop and bucket to apply the use-solution to a surface, let the product dwell for best performance. For deodorizing: spray directly onto floors, urinals, toilets, trash receptacles and other surfaces. For use as a carpet spotter, apply to carpet, agitate and rinse with water. Do not spray into the air or use as an air freshener.