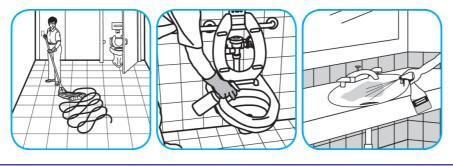

## Use Oxivir® Plus Disinfectant Cleaner Concentrate to clean and disinfect hard, non-porous surfaces.

Apply use solution. Let stand for 5 minutes. Wipe or allow to air dry.

Use PERdiemTM/MC General Purpose Cleaner with Hydrogen Peroxide to clean hard surfaces as well as carpet.

Fill mop bucket, spray bottle or automatic scrubbing machine from dispenser. Apply to surfaces to be cleaned. For use as a carpet spotter, prespray or extraction cleaner, apply to carpet, agitate and rinse with water. For autoscrubber use, trail mop behind machine to pick up any excess solution. Allow to dry.