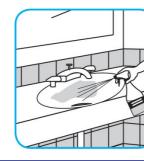

Use Glance® NA Glass and Multi-Purpose Cleaner to clean mirror, chrome and glass surfaces.

Spray onto surface. Wipe with a clean cloth or towel.

Use Crew® Bathroom Cleaner and Scale Remover to remove soap scum and hard water deposits. Do not use on natural wood or marble.

Dilute with cold water. Dispense use-solution into trigger spray or flip top bottle as needed. Apply with a damp cloth or directly on surface to be cleaned. Loosen soil with rubbing action. Rinse with cold water.