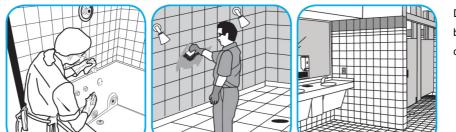

Use Glance® NA Glass and Multi-Purpose Cleaner to clean mirror, chrome and glass surfaces.

Spray onto surface. Wipe with a clean cloth or towel.

Use Crew® Bathroom Cleaner and Scale Remover to remove soap scum and hard water deposits. Do not use on natural wood or marble.

Dilute with cold water. Dispense use-solution into trigger spray or flip top bottle as needed. Apply with a damp cloth or directly on surface to be cleaned. Loosen soil with rubbing action. Rinse with cold water.