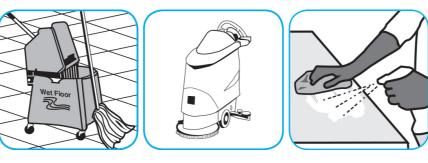

Fill mop bucket, spray bottle or automatic scrubbing machine from dispenser. Apply to surfaces to be cleaned. For use as a carpet spotter, prespray or extraction cleaner, apply to carpet, agitate and rinse with water. For autoscrubber use, trail mop behind machine to pick up any excess solution. Allow to dry.