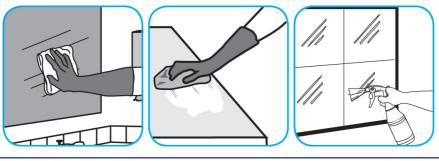

Use Glance® NA Glass and Multi-Purpose Cleaner to clean mirror, chrome and glass surfaces.

Spray onto surface. Wipe with a clean cloth or towel.

Use Crew® Bathroom Cleaner and Scale Remover to remove soap scum and hard water deposits. Do not use on natural wood or marble.

Dilute with cold water. Dispense use-solution into trigger spray or flip top bottle as needed. Apply with a damp cloth or directly on surface to be cleaned. Loosen soil with rubbing action. Rinse with cold water.