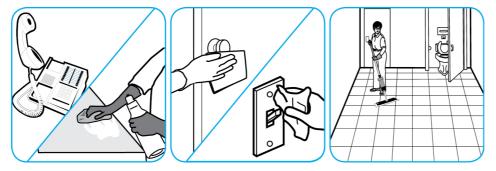

Use Alpha-HP® Multi-Surface Disinfectant Cleaner to clean, disinfect and deodorize in one easy step.

Apply use-solution to hard, nonporous surfaces. Thoroughly wet surface with a cloth, mop, sponge, sprayer or by immersion. Allow to remain wet. Wipe dry or allow to air dry. See product label for complete directions.