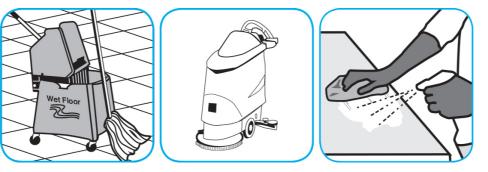

## J-Fill® Application Procedures

Use ProminenceTM/MC Heavy Duty Cleaner to remove soil from floors without dulling the appearance of the floor finish.

Dilute with cold water. For daily cleaning, use a spray bottle, mop and bucket or fill auto scrubber and use red pads. For Deep Scrubbing, fill auto scrubber and use green or blue pads. Pick up soil and excess cleaner with a tightly wrung out cleaning mop or cloth.