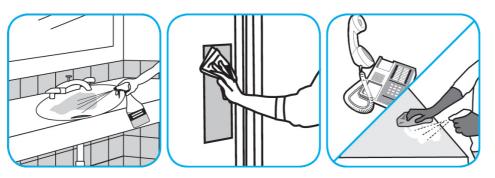

Apply use-solution to hard, nonporous surfaces. Thoroughly wet surface with a cloth, mop, sponge, sprayer or by immersion. Allow to remain wet for 10 minutes. Wipe dry or allow to air dry.