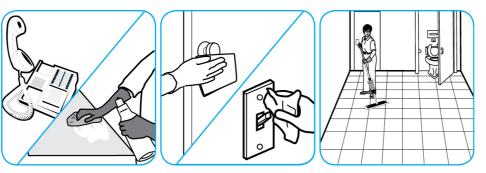

## Use Alpha-HP® Multi-Surface Disinfectant Cleaner to clean, disinfect and deodorize in one easy step.

Apply use-solution to hard, nonporous surfaces. Thoroughly wet surface with a cloth, mop, sponge, sprayer or by immersion. Allow to remain wet. Wipe dry or allow to air dry. See product label for complete directions.