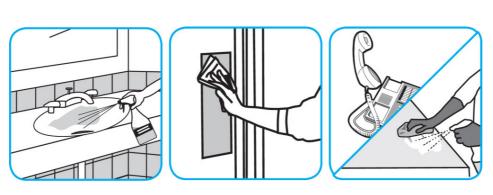

Use Oxivir® Plus Disinfectant Cleaner Concentrate to clean and disinfect hard, non-porous surfaces.

Apply use solution. Let stand for 5 minutes. Wipe or allow to air dry.

Use Glance® NA Glass and Multi-Purpose Cleaner SC to clean mirror, chrome and glass surfaces.