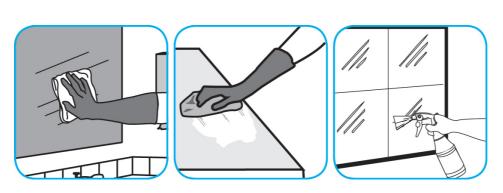

Spray onto surface. Wipe with a clean cloth or towel.

Questions: 1-800-558-2332

Always wear personal protective equipment.