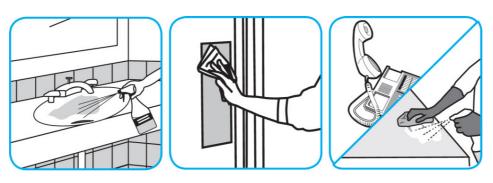

## **Application Procedures**

Use Oxivir® Plus Disinfectant Cleaner Concentrate to clean and disinfect hard, non-porous surfaces.

Apply use solution. Let stand for 5 minutes. Wipe or allow to air dry.

Use R3 Plus Glass and Multi-Surface Cleaner to clean mirrors, chrome and glass surfaces.

Spray onto surface. Wipe with a clean cloth or towel.

Use R5 Plus to treat maloders to treat malodors on carpet, hard surfaces and as a room spray.

Spray into the air or onto surfaces where odors are noticeable.