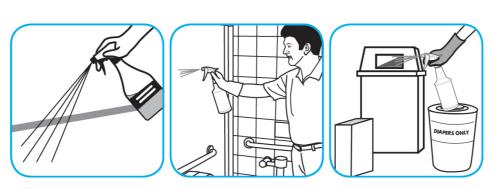

Spray onto surface. Wipe with a clean cloth or towel.

Use R5 Plus to treat maloders to treat malodors on carpet, hard surfaces and as a room spray.

Spray into the air or onto surfaces where odors are noticeable.