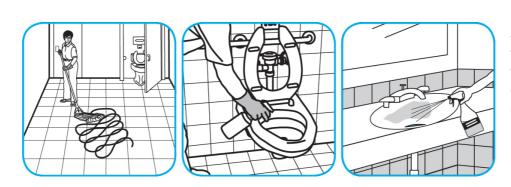

Use R9 Plus Acidic Bathroom Cleaner to clean restroom toilets, sinks, floors and walls.

Apply use-solution on a damp cloth or directly on the surface to be cleaned and let dwell for several seconds. Agitate soils with a cloth or non-abrasive cleaning pad. Rinse surface with clear, cold water. Polish with a dry soft cloth. Do not use on natural wood, marble, stone.