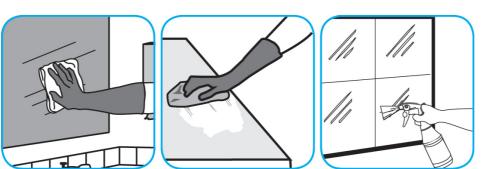

## **Application Procedures**

Use Oxivir® Plus Disinfectant Cleaner Concentrate to clean and disinfect hard, non-porous surfaces.

Apply use solution. Let stand for 5 minutes. Wipe or allow to air dry.

Use R3 Plus Glass and Multi-Surface Cleaner to clean mirrors, chrome and glass surfaces.

Spray onto surface. Wipe with a clean cloth or towel.

Use R5 Plus to treat maloders to treat malodors on carpet, hard surfaces and as a room spray.

Spray into the air or onto surfaces where odors are noticeable.