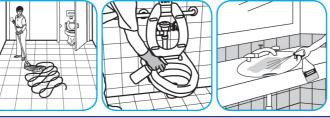

### Use Virex® Plus One-Step Disinfectant Cleaner and Deodorant to clean restroom toilets, sinks, floors and walls.

Apply use-solution to hard, nonporous surfaces. Thoroughly wet surface with a cloth, mop, sponge, sprayer or by immersion. Allow to remain wet for 3 minutes. Wipe dry or allow to air dry.

Use Crew® NA SC Non-Acid Bowl and Bathroom Disinfectant Cleaner to clean restroom toilets, sinks, floors and walls.

Apply use-solution to hard, nonporous surfaces. Thoroughly wet surface with a cloth, mop, sponge, sprayer or by immersion. Allow to remain wet for 10 minutes. Wipe dry or allow to air dry.