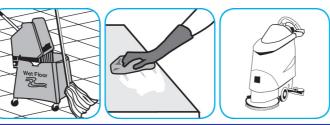

#### Use Stride® Floral HC Neutral Cleaner to clean floors and other hard surfaces.

Fill mop bucket, spray bottle or automatic scrubbing machine from dispenser. Apply to surfaces to be cleaned. For auto scrubber use, trail mop behind machine to pick up any excess solution. Allow to dry.