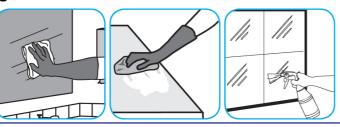

Use Glance® NA Glass and Multi-Purpose Cleaner Non-Ammoniated to clean mirror, chrome and glass surfaces.

Spray onto surface. Wipe with a clean cloth or towel.

Fill mop bucket, spray bottle or automatic scrubbing machine from dispenser. Apply to surfaces to be cleaned. For auto scrubber use, trail mop behind machine to pick up any excess solution. Allow to dry.