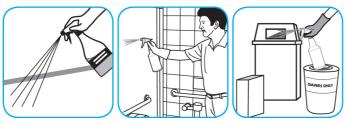

Use Glance® NA Glass and Multi-Purpose Cleaner Non-Ammoniated to clean mirror, chrome and glass surfaces.

Spray onto surface. Wipe with a clean cloth or towel.

Fill mop bucket, spray bottle or automatic scrubbing machine from dispenser. Apply to surfaces to be cleaned. For auto scrubber use, trail mop behind machine to pick up any excess solution. Allow to dry.

#### surfaces and as a room spray.

Spray into the air or onto surfaces where odors are noticeable.

## Questions: 1-800-558-2332

Always wear personal protective equipment.

© 2018 Diversey, Inc. All Rights Reserved

\*The hummingbird and wing shape logo is a trademark of Diversey, Inc