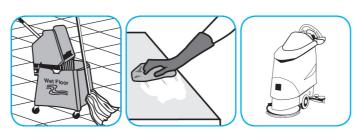

#### Use Stride® Floral HC Neutral Cleaner to clean floors and other hard surfaces.

Fill mop bucket, spray bottle or automatic scrubbing machine from dispenser. Apply to surfaces to be cleaned. For auto scrubber use, trail mop behind machine to pick up any excess solution. Allow to dry.