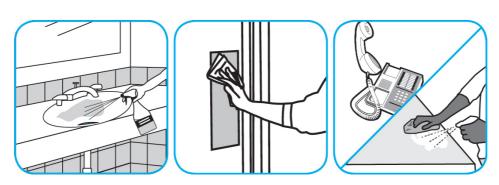

## **Application Procedures**

Use Virex® Plus One-Step Disinfectant Cleaner and Deodorant to clean restroom toilets, sinks, floors and walls.

Apply use-solution to hard, nonporous surfaces. Thoroughly wet surface with a cloth, mop, sponge, sprayer or by immersion. Allow to remain wet for 3 minutes. Wipe dry or allow to air dry.