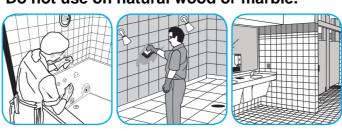

## Use Crew® Bathroom Cleaner and Scale Remover to remove soap scum and hard water deposits. Do not use on natural wood or marble.

Dilute with cold water. Dispense use-solution into trigger spray or flip top bottle as needed. Apply with a damp cloth or directly on surface to be cleaned. Loosen soil with rubbing action. Rinse with cold water.