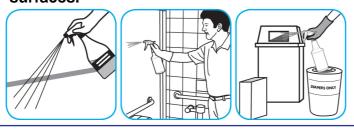

# Use BreakDownTM/MC Odor Eliminator Concentrate to treat malodors on carpet and hard surfaces.

For daily cleaning: use a spray bottle or mop and bucket to apply the use-solution to a surface, let the product dwell for best performance. For deodorizing: spray directly onto floors, urinals, toilets, trash receptacles and other surfaces. For use as a carpet spotter, apply to carpet, agitate and rinse with water. Do not spray into the air or use as an air freshener.