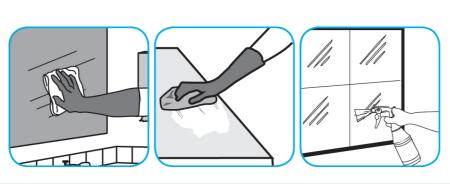

## Use Crew® Bathroom Cleaner and Scale Remover to remove soap scum and hard water deposits. Do not use on natural wood or marble.

Dilute with cold water. Dispense use-solution into trigger spray or flip top bottle as needed. Apply with a damp cloth or directly on surface to be cleaned. Loosen soil with rubbing action. Rinse with cold water.

### Use Glance® HC Glass and Multi-Surface Cleaner to clean mirrors, chrome and glass surfaces.

Spray onto surface. Wipe with a clean cloth or towel.