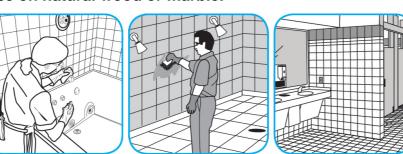

## Use Crew® Bathroom Cleaner and Scale Remover to remove soap scum and hard water deposits. Do not use on natural wood or marble.

Dilute with cold water. Dispense use-solution into trigger spray or flip top bottle as needed. Apply with a damp cloth or directly on surface to be cleaned. Loosen soil with rubbing action. Rinse with cold water.

### Use Glance® HC Glass and Multi-Surface Cleaner to clean mirrors, chrome and glass surfaces.

Spray onto surface. Wipe with a clean cloth or towel.

## Use Alpha-HP® Multi-Surface Disinfectant Cleaner to clean, disinfect and deodorize in one easy step.

Apply use-solution to hard, nonporous surfaces. Thoroughly wet surface with a cloth, mop, sponge, sprayer or by immersion. Allow to remain wet. Wipe dry or allow to air dry. See product label for complete directions.