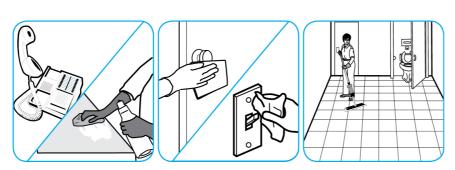

### Use Stride® Citrus HC Neutral Cleaner to clean floors and other hard surfaces.

Fill mop bucket, spray bottle or automatic scrubbing machine from dispenser. Apply to surfaces to be cleaned. For auto scrubber use, trail mop behind machine to pick up any excess solution. Allow to dry.

#### Use Stride® Floral HC Neutral Cleaner to clean floors and other hard surfaces.

Fill mop bucket, spray bottle or automatic scrubbing machine from dispenser. Apply to surfaces to be cleaned. For auto scrubber use, trail mop behind machine to pick up any excess solution. Allow to dry.