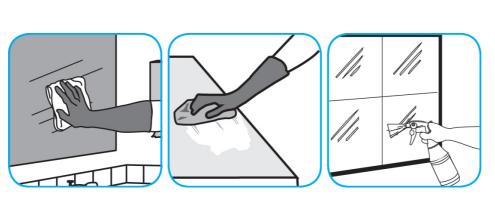

Use Glance® NA Glass and Multi-Purpose Cleaner Non-Ammoniated to clean mirror, chrome and glass surfaces.

Spray onto surface. Wipe with a clean cloth or towel.

Questions: 1-800-558-2332

Always wear personal protective equipment.