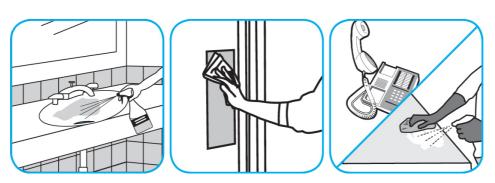

## **Application Procedures**

Use VirexTM II 256 One-Step Disinfectant Cleaner and Deodorant to clean restroom toilets, sinks, floors and walls.

Apply use-solution to hard, nonporous surfaces. Thoroughly wet surface with a cloth, mop, sponge, sprayer or by immersion. Allow to remain wet for 10 minutes. Wipe dry or allow to air dry.