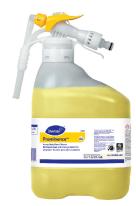

Use ProminenceTM/MC Heavy Duty Cleaner to remove soil from floors without dulling the appearance of the floor finish.

Dilute with cold water. For daily cleaning, use a spray bottle, mop and bucket or fill auto scrubber and use red pads. For Deep Scrubbing, fill auto scrubber and use green or blue pads. Pick up soil and excess cleaner with a tightly wrung out cleaning mop or cloth.