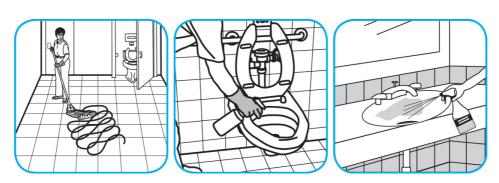

Use Alpha-HP® Multi-Surface Disinfectant Cleaner to clean, disinfect and deodorize in one easy step.

Apply use-solution to hard, nonporous surfaces. Thoroughly wet surface with a cloth, mop, sponge, sprayer or by immersion. Allow to remain wet. Wipe dry or allow to air dry. See product label for complete directions.

Use ProminenceTM/MC Heavy Duty Cleaner to remove soil from floors without dulling the appearance of the floor finish.

Dilute with cold water. For daily cleaning, use a spray bottle, mop and bucket or fill auto scrubber and use red pads. For Deep Scrubbing, fill auto scrubber and use green or blue pads. Pick up soil and excess cleaner with a tightly wrung out cleaning mop or cloth.

Use Glance® NA Glass and Multi-Purpose Cleaner Non-Ammoniated to clean mirror, chrome and glass surfaces.

Spray onto surface. Wipe with a clean cloth or towel.

Questions: 1-800-558-2332

Always wear personal protective equipment.