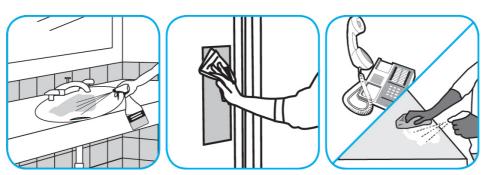

## **Application Procedures**

Use Virex® II 256 One-Step Disinfectant Cleaner and Deodorant to clean restroom toilets, sinks, floors and walls.

Apply use-solution to hard, nonporous surfaces. Thoroughly wet surface with a cloth, mop, sponge, sprayer or by immersion. Allow to remain wet for 10 minutes. Wipe dry or allow to air dry.