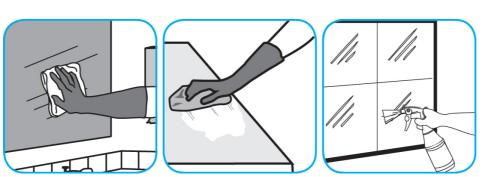

Use Glance® HC Glass and Multi-Surface Cleaner to clean mirrors, chrome and glass surfaces.

Spray onto surface. Wipe with a clean cloth or towel.

## Use Stride® Citrus HC Neutral Cleaner to clean floors and other hard surfaces.

Fill mop bucket, spray bottle or automatic scrubbing machine from dispenser. Apply to surfaces to be cleaned. For auto scrubber use, trail mop behind machine to pick up any excess solution. Allow to dry.

## Use Spitfire® SC Power Cleaner to clean most heavily soiled, hard surfaces.

Spray onto hard surface. Allow to penetrate and lift soils. Wipe with a clean cloth. Requires no rinsing. Do not use on glass, aluminum and water-based paint.