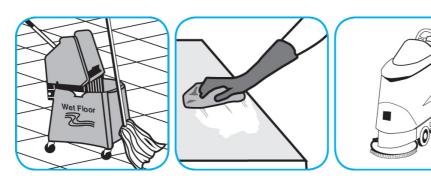

## Use Stride® Citrus HC Neutral Cleaner to clean floors and other hard surfaces.

Fill mop bucket, spray bottle or automatic scrubbing machine from dispenser. Apply to surfaces to be cleaned. For auto scrubber use, trail mop behind machine to pick up any excess solution. Allow to dry.