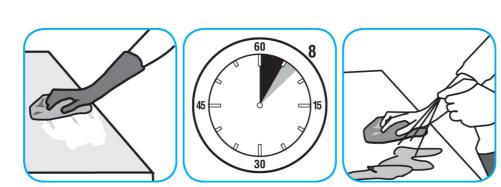

## Use Spitfire® SC Power Cleaner to clean most heavily soiled, hard surfaces.

Spray onto hard surface. Allow to penetrate and lift soils. Wipe with a clean cloth. Requires no rinsing. Do not use on glass, aluminum and water-based paint.