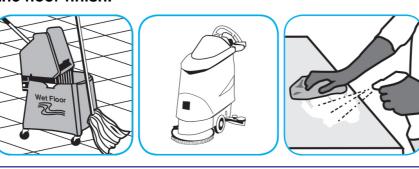

### Use ProminenceTM/MC Heavy Duty Cleaner to remove soil from floors without dulling the appearance of the floor finish.

Dilute with cold water. For daily cleaning, use a spray bottle, mop and bucket or fill auto scrubber and use red pads. For Deep Scrubbing, fill auto scrubber and use green or blue pads. Pick up soil and excess cleaner with a tightly wrung out cleaning mop or cloth.