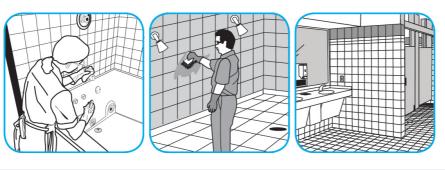

### Use Crew® NA SC Non-Acid Bowl and Bathroom Disinfectant Cleaner to clean restroom toilets, sinks, floors and walls.

Apply use-solution to hard, nonporous surfaces. Thoroughly wet surface with a cloth, mop, sponge, sprayer or by immersion. Allow to remain wet for 10 minutes. Wipe dry or allow to air dry.