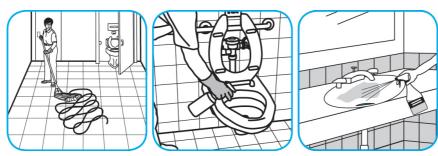

### Use Crew® NA SC Non-Acid Bowl and Bathroom Disinfectant Cleaner to clean restroom toilets, sinks, floors and walls.

Apply use-solution to hard, nonporous surfaces. Thoroughly wet surface with a cloth, mop, sponge, sprayer or by immersion. Allow to remain wet for 10 minutes. Wipe dry or allow to air dry.