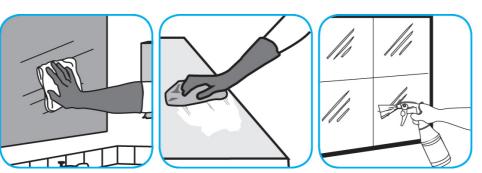

Use Glance® NA Glass and Multi-Purpose Cleaner Non-Ammoniated to clean mirror, chrome and glass surfaces.

Spray onto surface. Wipe with a clean cloth or towel.