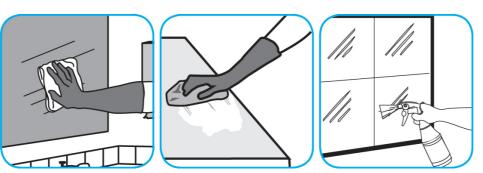

Use Glance® NA Glass and Multi-Purpose Cleaner Non-Ammoniated to clean mirror, chrome and glass surfaces.

Spray onto surface. Wipe with a clean cloth or towel.