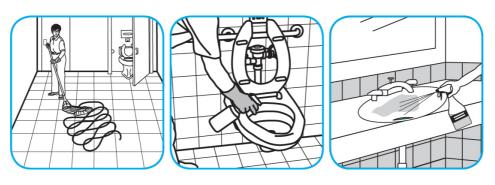

Use Alpha-HP® Multi-Surface Disinfectant Cleaner to clean, disinfect and deodorize in one easy step.

Apply use-solution to hard, nonporous surfaces. Thoroughly wet surface with a cloth, mop, sponge, sprayer or by immersion. Allow to remain wet. Wipe dry or allow to air dry. See product label for complete directions.