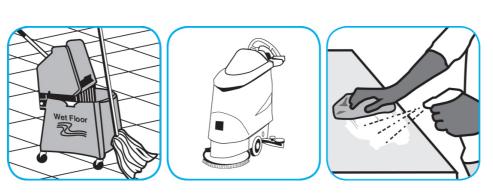

Use ProminenceTM/MC Heavy Duty Cleaner to remove soil from floors without dulling the appearance of the floor finish.

Dilute with cold water. For daily cleaning, use a spray bottle, mop and bucket or fill auto scrubber and use red pads. For Deep Scrubbing, fill auto scrubber and use green or blue pads. Pick up soil and excess cleaner with a tightly wrung out cleaning mop or cloth.