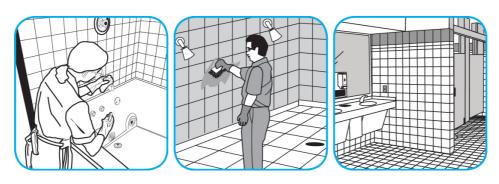

## Procedimientos de aplicación

Use Glance® NA Glass and Multi-Purpose Cleaner Non-Ammoniated to clean mirror, chrome and glass surfaces.

Spray onto surface. Wipe with a clean cloth or towel.

Use Crew® Bathroom Cleaner and Scale Remover to remove soap scum and hard water deposits. Do not use on natural wood or marble.

Dilute with cold water. Dispense use-solution into trigger spray or flip top bottle as needed. Apply with a damp cloth or directly on surface to be cleaned. Loosen soil with rubbing action. Rinse with cold water.