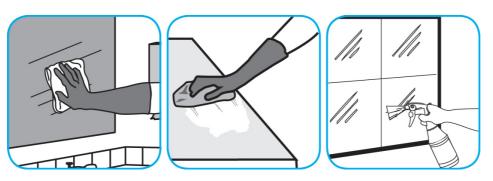

## Procedimientos de aplicación

Use Glance® NA Glass and Multi-Purpose Cleaner Non-Ammoniated to clean mirror, chrome and glass surfaces.

Spray onto surface. Wipe with a clean cloth or towel.

Use Crew® Bathroom Cleaner and Scale Remover to remove soap scum and hard water deposits. Do not use on natural wood or marble.

Dilute with cold water. Dispense use-solution into trigger spray or flip top bottle as needed. Apply with a damp cloth or directly on surface to be cleaned. Loosen soil with rubbing action. Rinse with cold water.