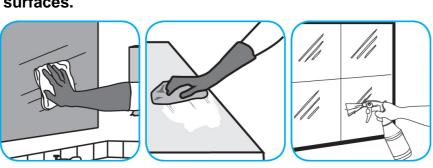

### Use Glance® NA Glass and Multi-Purpose Cleaner Non-Ammoniated to clean mirror, chrome and glass surfaces.

Spray onto surface. Wipe with a clean cloth or towel.