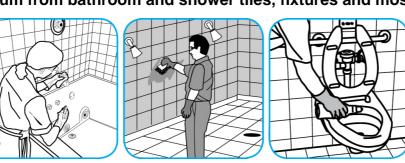

Use Crew® Bathroom Cleaner and Scale Remover as a non-corrosive formula deep cleans dirt and soap scum from bathroom and shower tiles, fixtures and most washable surfaces.

Apply to surfaces to be cleaned. Wipe with soft cloth or towel to remove soil and to dry. See label on original container for complete directions for use and additional information.