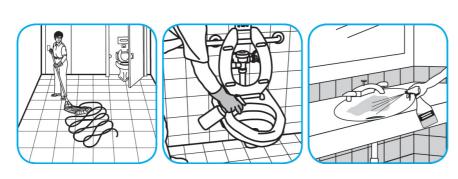

# Use VirexTM II 256 One-Step Disinfectant Cleaner and Deodorant to clean restroom toilets, sinks, floors and walls.

Apply use-solution to hard, nonporous surfaces. Thoroughly wet surface with a cloth, mop, sponge, sprayer or by immersion. Allow to remain wet for 10 minutes. Wipe dry or allow to air dry.