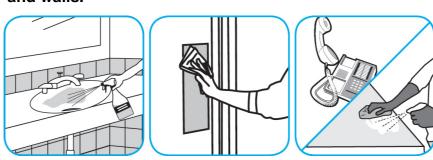

### Use Glance® NA Glass and Multi-Purpose Cleaner Non-Ammoniated to clean mirror, chrome and glass surfaces.

Spray onto surface. Wipe with a clean cloth or towel.

#### Use Alpha-HP® Multi-Surface Disinfectant Cleaner to clean, disinfect and deodorize in one easy step.

Apply use-solution to hard, nonporous surfaces. Thoroughly wet surface with a cloth, mop, sponge, sprayer or by immersion. Allow to remain wet. Wipe dry or allow to air dry. See product label for complete directions.