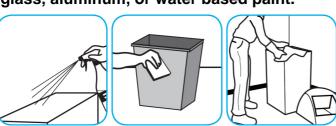

### Use SpeedballTM/MC 2000 Heavy-Duty Spray Cleaner Concentrate to clean hard surfaces but not glass, aluminum, or water based paint.

Spray product on hard surfaces to be cleaned. Allow cleaner to penetrate and lift soils. Wipe with a clean cloth. Requires no rinsing.