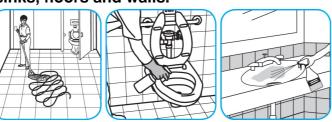

#### Use ProminenceTM/MC Heavy Duty Cleaner to remove soil from floors without dulling the appearance of the floor finish.

Use Glance® HC Glass and Multi-Surface Cleaner to clean mirrors, chrome and glass surfaces.

Dilute with cold water. For daily cleaning, use a spray bottle, mop and bucket or fill auto scrubber and use red pads. For Deep Scrubbing, fill auto scrubber and use green or blue pads. Pick up soil and excess cleaner with a tightly wrung out cleaning mop or cloth.