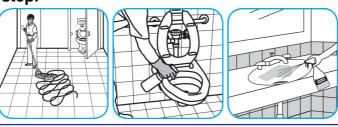

## Use Alpha-HP® Multi-Surface Disinfectant Cleaner to clean, disinfect and deodorize in one easy step.

Apply use-solution to hard, nonporous surfaces. Thoroughly wet surface with a cloth, mop, sponge, sprayer or by immersion. Allow to remain wet. Wipe dry or allow to air dry. See product label for complete directions.