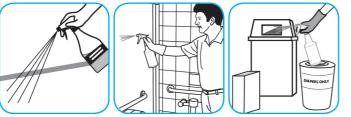

## surfaces.

For daily cleaning: use a spray bottle or mop and bucket to apply the use-solution to a surface, let the product dwell for best performance. For deodorizing: spray directly onto floors, urinals, toilets, trash receptacles and other surfaces. For use as a carpet spotter, apply to carpet, agitate and rinse with water. Do not spray into the air or use as an air freshener.