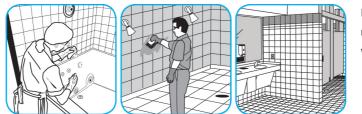

## Use Glance® HC Glass and Multi-Surface Cleaner to clean mirrors, chrome and glass surfaces.

Spray onto surface. Wipe with a clean cloth or towel.

Use Crew® Bathroom Cleaner and Scale Remover to remove soap scum and hard water deposits. Do not use on natural wood or marble.