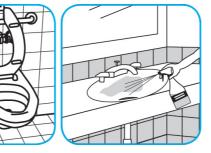

Use Glance® NA Glass and Multi-Purpose Cleaner Non-Ammoniated to clean mirror, chrome and glass surfaces.

Spray onto surface. Wipe with a clean cloth or towel.