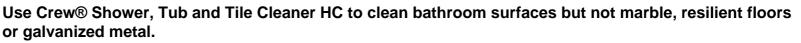

Use Crew® Bathroom Cleaner and Scale Remover as a non-corrosive formula deep cleans dirt and soap

Use ProminenceTM/MC Heavy Duty Cleaner to remove soil from floors without dulling the appearance

Fill small bottle or bucket or use gun to apply a foam directly onto surfaces. Scrub with a soft brush, pad or cloth. Do not allow foam to dry. Rinse surfaces thoroughly.

scum from bathroom and shower tiles, fixtures and most washable surfaces.

Apply to surfaces to be cleaned. Wipe with soft cloth or towel to remove soil and to dry. See label on original container for complete directions for use and additional information.