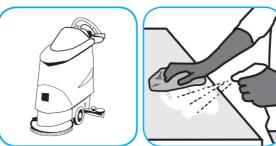

Dilute with cold water. For daily cleaning, use a spray bottle, mop and bucket or fill auto scrubber and use red pads. For Deep Scrubbing, fill auto scrubber and use green or blue pads. Pick up soil and excess cleaner with a tightly wrung out cleaning mop or cloth.