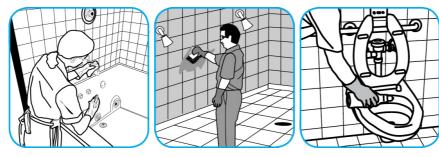

Use Crew® Bathroom Cleaner and Scale Remover as a non-corrosive formula deep cleans dirt and soap

Use ProminenceTM/MC Heavy Duty Cleaner to remove soil from floors without dulling the appearance

Fill small bottle or bucket or use gun to apply a foam directly onto surfaces. Scrub with a soft brush, pad or cloth. Do not allow foam to dry. Rinse surfaces thoroughly.

scum from bathroom and shower tiles, fixtures and most washable surfaces.

Apply to surfaces to be cleaned. Wipe with soft cloth or towel to remove soil and to dry. See label on original container for complete directions for use and additional information.