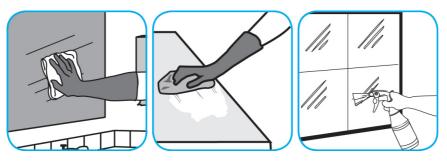

## Use Alpha-HP® Multi-Surface Disinfectant Cleaner to clean, disinfect and deodorize in one easy step.

Apply use-solution to hard, nonporous surfaces. Thoroughly wet surface with a cloth, mop, sponge, sprayer or by immersion. Allow to remain wet. Wipe dry or allow to air dry. See product label for complete directions.

scum from bathroom and shower tiles, fixtures and most washable surfaces.

Apply to surfaces to be cleaned. Wipe with soft cloth or towel to remove soil and to dry. See label on original container for complete directions for use and additional information.

Use Glance® NA Glass and Multi-Purpose Cleaner Non-Ammoniated to clean mirror, chrome and glass surfaces.

Spray onto surface. Wipe with a clean cloth or towel.