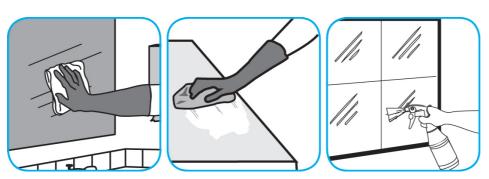

## Procedimientos de aplicación

Use Glance® NA Glass and Multi-Purpose Cleaner Non-Ammoniated to clean mirror, chrome and glass surfaces.

Spray onto surface. Wipe with a clean cloth or towel.

Use Crew® Bathroom Cleaner and Scale Remover to remove soap scum and hard water deposits. Do not use on natural wood or marble.