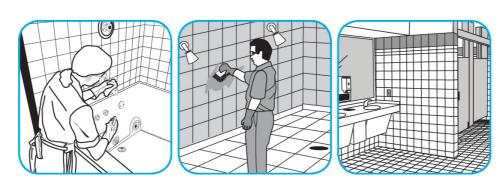

## Procedimientos de aplicación

Use Glance® NA Glass and Multi-Purpose Cleaner Non-Ammoniated to clean mirror, chrome and glass surfaces.

Spray onto surface. Wipe with a clean cloth or towel.

Use Crew® Bathroom Cleaner and Scale Remover to remove soap scum and hard water deposits. Do not use on natural wood or marble.