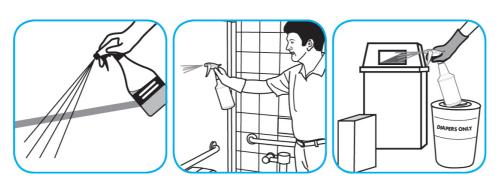

Use BreakDownTM/MC Odor Eliminator Concentrate to treat malodors on carpet and hard surfaces.

For daily cleaning: use a spray bottle or mop and bucket to apply the use-solution to a surface, let the product dwell for best performance. For deodorizing: spray directly onto floors, urinals, toilets, trash receptacles and other surfaces. For use as a carpet spotter, apply to carpet, agitate and rinse with water. Do not spray into the air or use as an air freshener.