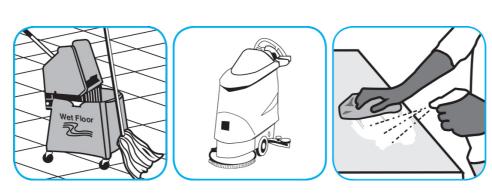

Use ProminenceTM/MC Heavy Duty Cleaner to remove soil from floors without dulling the appearance of the floor finish.

Dilute with cold water. For daily cleaning, use a spray bottle, mop and bucket or fill auto scrubber and use red pads. For Deep Scrubbing, fill auto scrubber and use green or blue pads. Pick up soil and excess cleaner with a tightly wrung out cleaning mop or cloth.