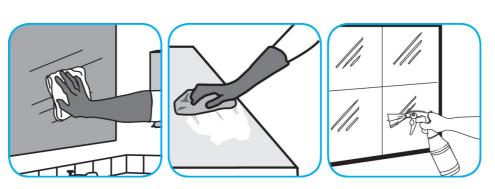

Use Glance® NA Glass and Multi-Purpose Cleaner Non-Ammoniated to clean mirror, chrome and glass surfaces.

Spray onto surface. Wipe with a clean cloth or towel.

Questions: 1-800-558-2332

Always wear personal protective equipment.