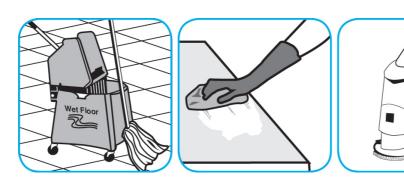

Use Stride® Citrus HC Neutral Cleaner to clean floors and other hard surfaces.

Fill mop bucket, spray bottle or automatic scrubbing machine from dispenser. Apply to surfaces to be cleaned. For auto scrubber use, trail mop behind machine to pick up any excess solution. Allow to dry.