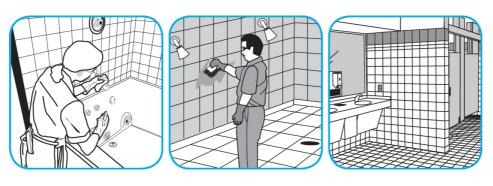

Use Crew® Bathroom Cleaner and Scale Remover to remove soap scum and hard water deposits. Do not use on natural wood or marble.

Dilute with cold water. Dispense use-solution into trigger spray or flip top bottle as needed. Apply with a damp cloth or directly on surface to be cleaned. Loosen soil with rubbing action. Rinse with cold water.